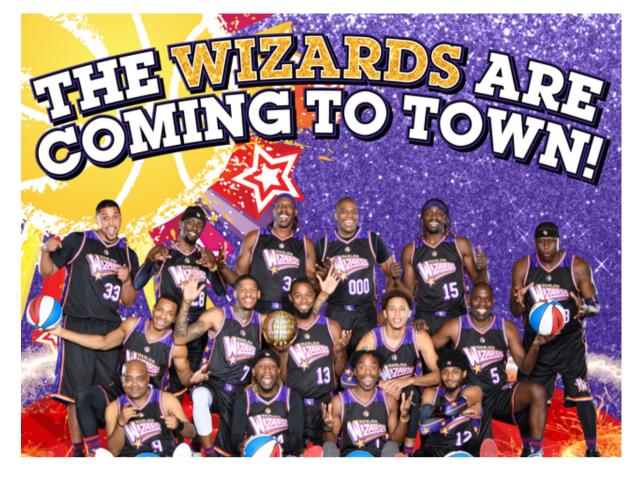

Watch the Harlem Wizards play our own principals and teachers!

Thursday, November 16 @ 7:00 PM ESM Jr-Sr High School Order Your Tickets Online Now! https://harlemwizards.com/schedule-tickets/

Hosted by The Eastport Tuttle PTO